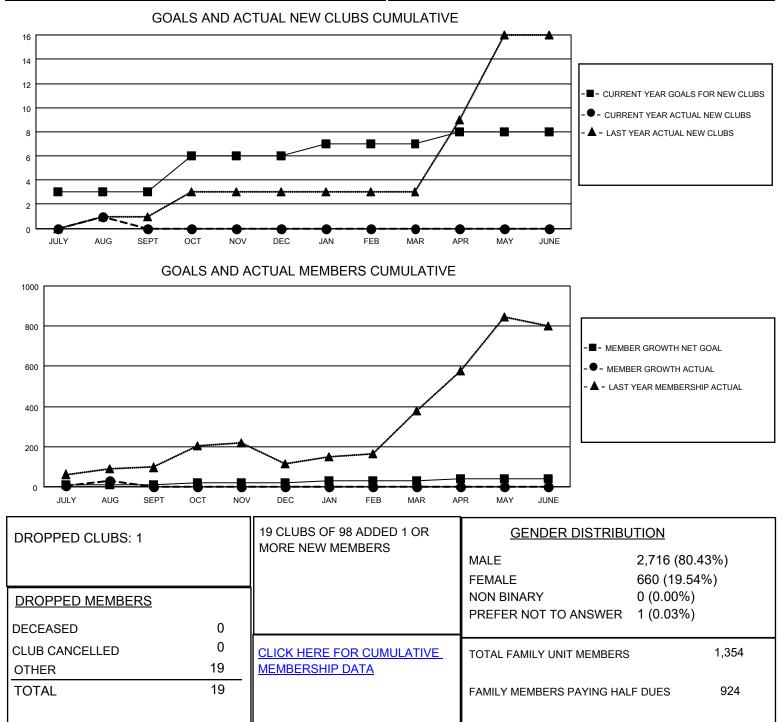

## LOCATION REP OF BANGLADESH

District 315B4

Results as of: 8/31/2023

| Clubs                 |               |           |               | Members               |                         |                         |                                                    |
|-----------------------|---------------|-----------|---------------|-----------------------|-------------------------|-------------------------|----------------------------------------------------|
| RESULTS FOR 2023-2024 |               |           |               | RESULTS FOR 2023-2024 |                         |                         |                                                    |
| QUARTER               | NEW CLUB GOAL | NEW CLUBS | DROPPED CLUBS | QUARTER               | /BER GROWTH NET<br>GOAL | MEMBER GROWTH<br>ACTUAL | DROPPED<br>MEMBERS ACTUAL<br>(including transfers) |
| JULY/AUG/SEPT         | 3             | 1         | 1             | JULY/AUG/SEPT         | 10                      | 56                      | 19                                                 |
| OCT/NOV/DEC           | 3             | 0         | 0             | OCT/NOV/DEC           | 10                      | 0                       | 0                                                  |
| JAN/FEB/MAR           | 1             | 0         | 0             | JAN/FEB/MAR           | 10                      | 0                       | 0                                                  |
| APR/MAY/JUNE          | 1             | 0         | 0             | APR/MAY/JUNE          | 10                      | 0                       | 0                                                  |